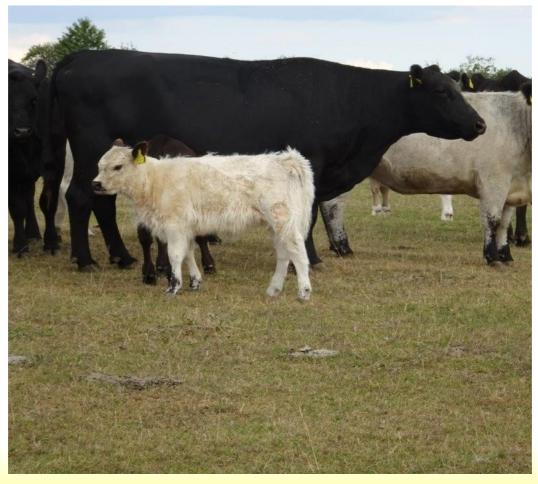

Satisfied calf is a basic prerequisite for successful breeding and future quality meat and dairy production (Boubín Farm, Czech Republic)

6.3.1.1. Sales and processing of meat Source: Váňa et al. (2018)