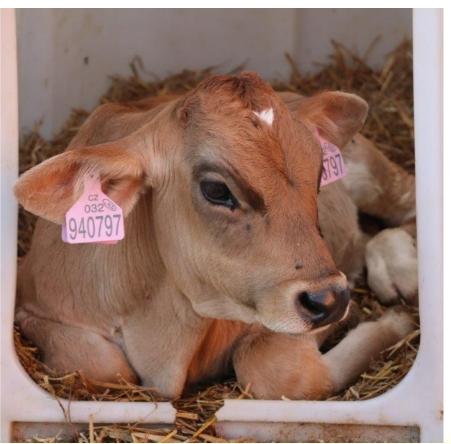

Satisfied calf is a basic prerequisite for successful breeding and future quality meat and dairy production (Boubín Farm, Czech Republic)

6.3.1.1. Sales and processing of meat Source: Váňa et al. (2018)