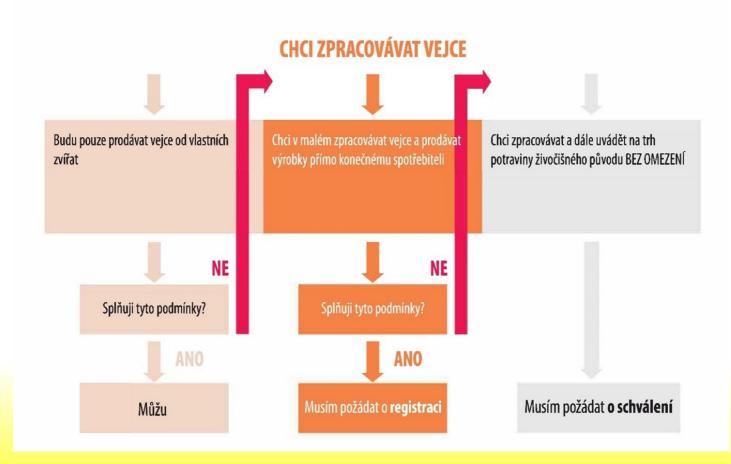

tock





#### 6.3.1.2. Sales and processing of milk

## Prodej a zpracování mléka

#### CHCI ZPRACOVÁVAT MLÉKO A MLÉČNÉ VÝROBKY Chci zpracovávat a dále uvádět na trh mléko Budu pouze prodávat od vlastních zvířat Chci v malém zpracovávat mléko od vlastních zvířat a prodávat výrobky a BEZ OMEZENÍ syrové mléko přímo konečnému spotřebiteli syrovou smetanu v hospodářství nebo v automatu NE NE Splňuji tyto podmínky? Splňuji tyto podmínky? ANO **ANO** Musím požádat Musím požádat KVS o souhlas Musím požádat o registraci o schválení a registraci

Prodej a zpracování mléka Zdroj: Váňa a kol. (2018)







 $\label{thm:local_equation} \mbox{Handicraft butter production in traditional wooden molds}$ 





6.3.1.3. Sales and processing of eggs Source: Váňa et al. (2018)

## Prodej a zpracování vajec