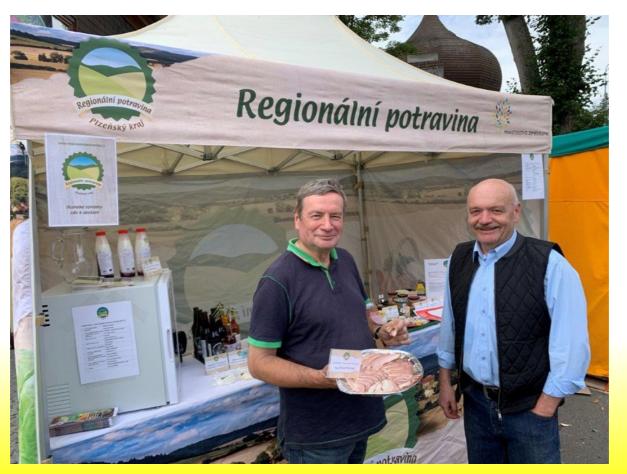

In the Czech Republic, in accordance with Nationwide rural networks, Váňa et al. (2018) outlines general schemes of obligations for processors of meat, milk, eggs. These are, with minor modifications, also applicable to other EU countries.

Satisfied calf is a basic prerequisite for successful breeding and future quality meat and dairy production (Boubín Farm, Czech Republic)

6.3.1.1. Sales and processing of meat Source: Váňa et al. (2018)